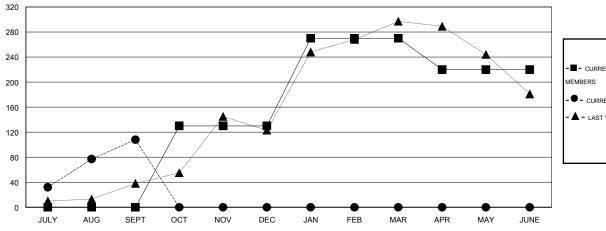

#### GOALS AND ACTUAL MEMBERS CUMULATIVE

| <b>=</b> - c | CURRENT YEAR GOALS FOR NEW |
|--------------|----------------------------|
| IEMBE        | RS                         |

- CURRENT YEAR ACTUAL MEMBERS

- ▲ - LAST YEAR ACTUAL MEMBERS

| DROPPED CLUBS: 1 |     |
|------------------|-----|
| DROPPED MEMBERS  |     |
| DECEASED         | 1   |
| CLUB CANCELLED   | 26  |
| OTHER            | 126 |
| TOTAL            | 153 |