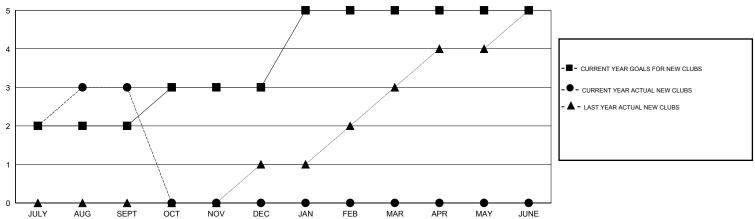

| 0                  | 261                                 | 153                | 108              |
| OCT/NOV/DEC           | 1                | 0         | 0                | 0                | OCT/NOV/DEC           | 130                | 0                                   | 0                  | 0                |
| JAN/FEB/MAR           | 2                | 0         | 0                | 0                | JAN/FEB/MAR           | 140                | 0                                   | 0                  | 0                |
| APR/MAY/JUNE          | 0                | 0         | 0                | 0                | APR/MAY/JUNE          | -50                | 0                                   | 0                  | 0                |

### GOALS AND ACTUAL NEW CLUBS CUMULATIVE



#### GOALS AND ACTUAL MEMBERS CUMULATIVE



| <b>=</b> - c | CURRENT YEAR GOALS FOR NEW |
|--------------|----------------------------|
| IEMBE        | RS                         |

- CURRENT YEAR ACTUAL MEMBERS

- ▲ - LAST YEAR ACTUAL MEMBERS

| DROPPED CLUBS: 1 |     |
|------------------|-----|
| DROPPED MEMBERS  |     |
| DECEASED         | 1   |
| CLUB CANCELLED   | 26  |
| OTHER            | 126 |
| TOTAL            | 153 |

| 44 CLUBS OF 93 ADDED 1 OR MORE<br>NEW MEMBERS | GENDER DISTRIBU<br>MALE<br>FEMALE     | TION<br>3,021 (91.02%)<br>298 (8.98%) |            |
|-----------------------------------------------|---------------------------------------|---------------------------------------|------------|
| CLICK HERE FOR HEALTH ASSESSMENT DATA         | FAMILY UNIT MEMBERS HEAD O